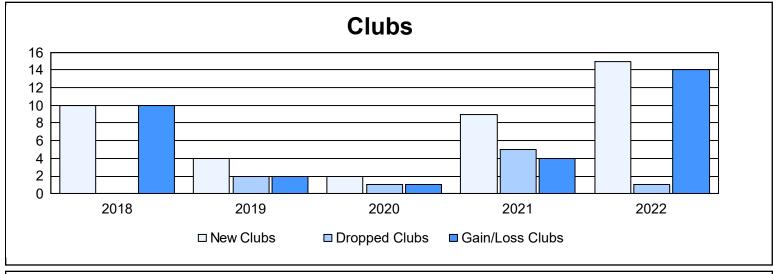

| Year      | New<br>Clubs | Dropped<br>Clubs | Gain/<br>Loss<br>Clubs | New<br>Members | Charter<br>Members | Reinstate<br>Members | Transfer<br>Members | Total<br>Member<br>Added | Total<br>Members<br>Dropped | Gain/<br>Loss<br>Members |
|-----------|--------------|------------------|------------------------|----------------|--------------------|----------------------|---------------------|--------------------------|-----------------------------|--------------------------|
| 2017-2018 | 10           | 0                | 10                     | 635            | 304                | 9                    | 18                  | 966                      | 335                         | 631                      |
| 2018-2019 | 4            | 2                | 2                      | 162            | 113                | 30                   | 8                   | 313                      | 662                         | -349                     |
| 2019-2020 | 2            | 1                | 1                      | 93             | 57                 | 13                   | 11                  | 174                      | 298                         | -124                     |
| 2020-2021 | 9            | 5                | 4                      | 300            | 235                | 10                   | 16                  | 561                      | 410                         | 151                      |
| 2021-2022 | 15           | 1                | 14                     | 292            | 375                | 19                   | 3                   | 689                      | 443                         | 246                      |
| Average   | 8            | 2                | 6                      | 296            | 217                | 16                   | 11                  | 541                      | 430                         | 111                      |